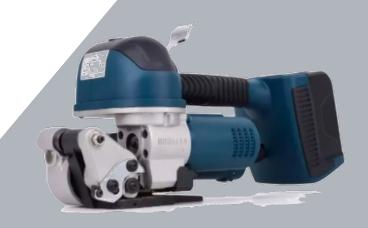

## WP-5000

**BATTERY PP/PET STRAPPING TOOL** 

Supplied with 2 x batteries and charger

Light weight, easy to use, reliable

Designed and manufactured for Australian conditions, with specifications and componentry derived from years of industry experience.

Supplied with 2 x 14.4v batteries and charger, rest assure you can operate all day without risk of down time.

## **Features**

- 14.4v Bosch style battery
- 5500N max tension
- Simultanious friction weld and cut system
- 4.5 kg with battery
- Suits 19 25mm PP or PET
- Suits strapping 0.5 1.2mm
- 240v 10 amp battery charger
- Easy thread with strap release reverse button
- Ergonomic design for user comfort