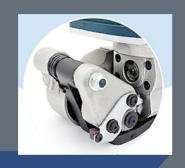

## WP-5000

**BATTERY PP/PET STRAPPING TOOL** 

Supplied with 2 x batteries and charger

Light weight, easy to use, reliable

Designed and manufactured for Australian conditions, with specifications and componentry derived from years of industry experience.

Supplied with 2 x 14.4v batteries and charger, rest assure you can operate all day without risk of down time.

## **Features**

- 14.4v Bosch style battery
- 5500N max tension
- Simultanious friction weld and cut system
- 4.5 kg with battery
- Suits 19 25mm PP or PET
- Suits strapping 0.5 1.2mm
- 240v 10 amp battery charger
- Easy thread with strap release reverse button
- Ergonomic design for user comfort