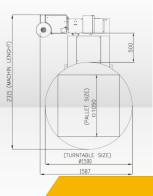

## Features

- 1500mm turntable
- 2000mm wrap height
- 2200kg turntable
- 200% or 300% prestretch ratio
- PLC controlled
- Touchscreen HMI with password
- Soft start / soft stop
- VSD's on each motor
- Automatic load height detection
- Easy to use