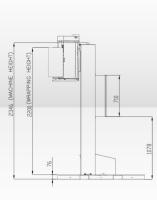

## Features

- 1500mm turntable
- 2000mm wrap height
- 2200kg turntable
- 200% or 300% prestretch ratio
- PLC controlled
- Touchscreen HMI with password
- Soft start / soft stop
- VSD's on each motor
- Automatic load height detection
- Easy to use