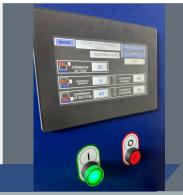

## PP-1500

SEMI-AUTOMATIC PALLET WRAPPING MACHINE

Power prestretch carriage

Complete cycle control with touchscreen HMI

## Kevlar re-inforced turntable drive belt for quiet, smooth, reliable, rust free operation

Touchscreen HMI provides access to

- Number of bottom wrap
- Number of top wraps
- Number of reinforcing wraps (and height)
- Top of load film overlay
- Tension control in 5 zones
- Adjustable preset program
- Manual operation
- Password protectio
- Top sheet mode
- On board fault diagnosis and more !

## Features

- 1500mm turntable
- 2000mm wrap height
- 2200kg turntable
- 200% or 300% prestretch ratio
- PLC controlled
- Touchscreen HMI with password
- Soft start / soft stop
- VSD's on each motor
- Automatic load height detection
- Easy to use