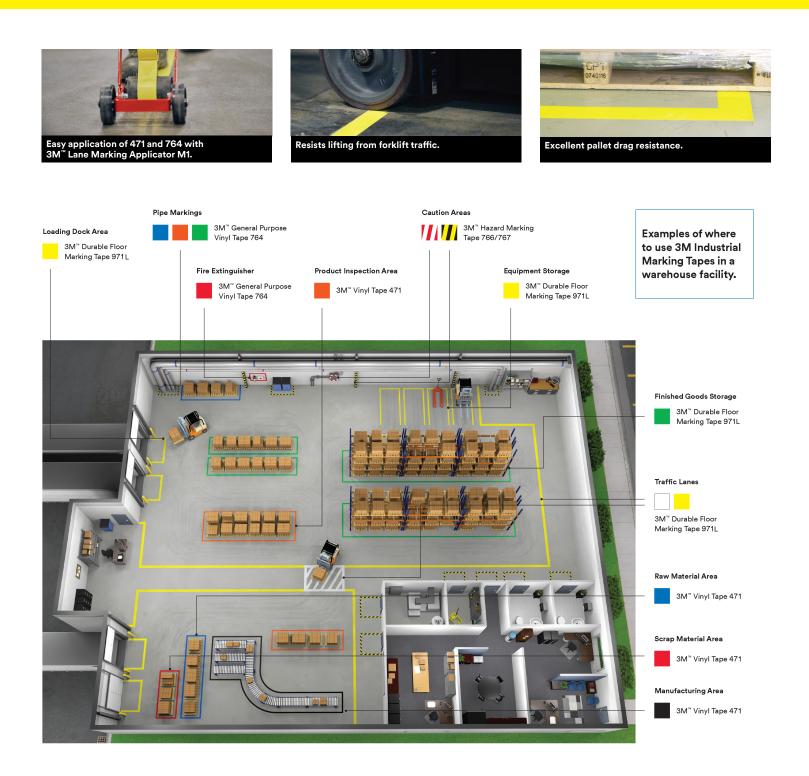

Requires minimal tools or production downtime to apply no dripping paint, drying, fumes, or clean-up. Just peel, easily apply by hand, and get to work.

Superior durability

Thick vinyl backing is easy to clean and provides excellent abrasion resistance. Tape withstands lifting, curling and peeling from forklift traffic and dragging pallets.

Make your facility more flexible

Change your layout whenever you like, with no grinding off old paint or masking for new saving you time and money. Wide variety of tape widths available.

Maximize your efficiency

Using the 5S visual management system helps make it easier to ensure your workplace is more organized, efficient and productive.

3M Australia Industrial Adhesives and Tapes Division Building A, 1 Rivett Road North Ryde, NSW 2113