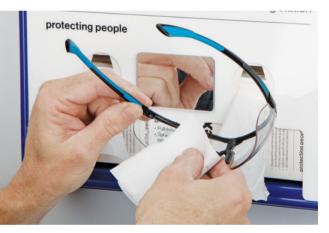

#### **Cleaning under** running water

Remove areas of rough dirt under running water.

Wipe the lenses clean using a dry paper towel from the uvex cleaning station.

**Cleaning with the uvex cleaning station** 

UVAX

Spray both sides of the lens with a generous amount of the cleaning solution.

Take a paper towel from the cleaning station.

Wipe the lenses clean using a dry towel.