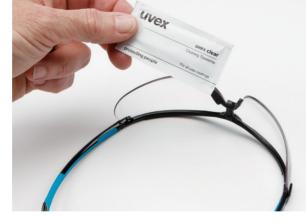

#### **Cleaning with uvex cleaning towelettes**

Alternatively, uvex cleaning towelettes can be used to ensure optimal vision.

Clean both sides of the lens with the towelette. Repeat if necessary.