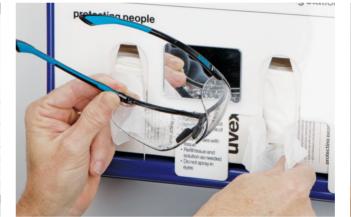

UVAX

Spray both sides of the lens with a generous amount of the cleaning solution.

Take a paper towel from the cleaning station.

Wipe the lenses clean using a dry towel.