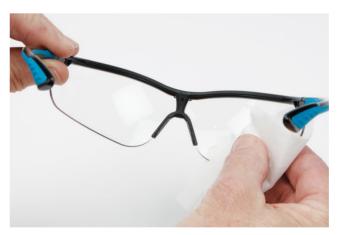

#### **Cleaning with uvex cleaning towelettes**

Alternatively, uvex cleaning towelettes can be used to ensure optimal vision.

Clean both sides of the lens with the towelette. Repeat if necessary.