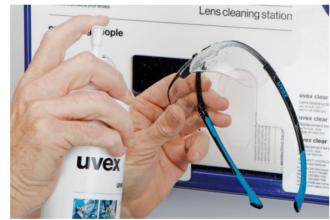

UVAX

Spray both sides of the lens with a generous amount of the cleaning solution.

Take a paper towel from the cleaning station.

Wipe the lenses clean using a dry towel.