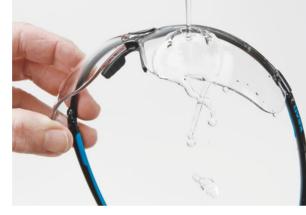

#### **Cleaning under** running water

Remove areas of rough dirt under running water.

Wipe the lenses clean using a dry paper towel from the uvex cleaning station.

**Cleaning with the uvex cleaning station** 