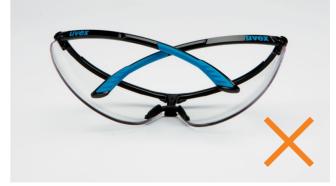

#### Storage

With case Keep your uvex safety spectacles in a case.

Without case DO NOT put your spectacles / goggles down on the nose bridge or lens.