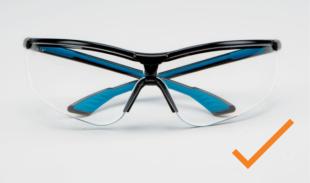

#### Storage

With case Keep your uvex safety spectacles in a case.

Without case DO NOT put your spectacles / goggles down on the nose bridge or lens.