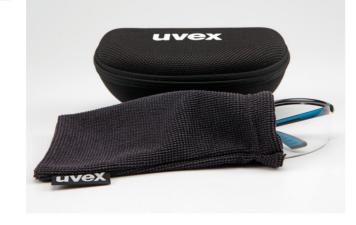

#### Storage

With case Keep your uvex safety spectacles in a case.

Without case DO NOT put your spectacles / goggles down on the nose bridge or lens.