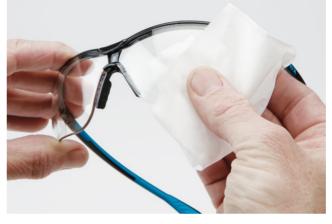

#### **Cleaning with uvex cleaning towelettes**

Alternatively, uvex cleaning towelettes can be used to ensure optimal vision.

Clean both sides of the lens with the towelette. Repeat if necessary.